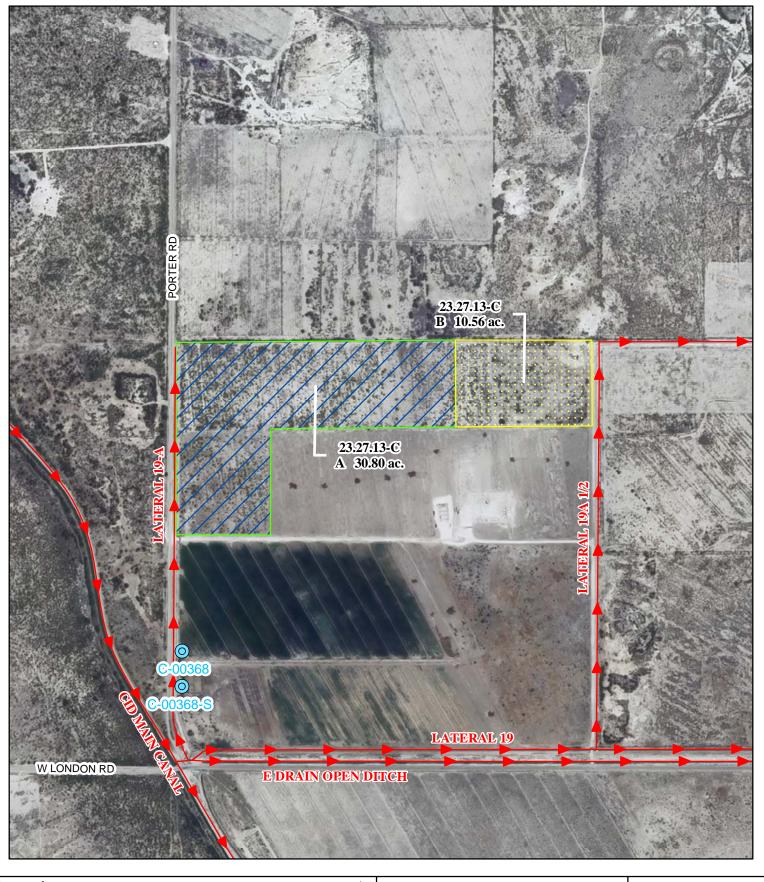

## f. Location and Amount of Irrigated Acreage:

Section 13, Township 23S, Range 27E, N.M.P.M.

Pt. SW1/4

30.80 acres

Total: 30.80 acres (Supplemental)

As shown on the attached revised Hydrographic Survey Map for Subfile No. 23.27.13-C, and the CID Section Hydrographic Survey Map Sheet No. 16 (1999-2011), included in Part F of this Appendix, representing the Court record as of the date of the filing of this Decree.

## f. Location and Amount of No Right Acreage:

Section 13, Township 23S, Range 27E, N.M.P.M.

Pt. SW1/4

10.56 acres

Total: 10.56 acres ( No Right )

As shown on the attached revised Hydrographic Survey Map for Subfile No. 23.27.13-C, and the CID Section Hydrographic Survey Map Sheet No. 16 (1999-2011), included in Part F of this Appendix, representing the Court record as of the date of the filing of this Decree.